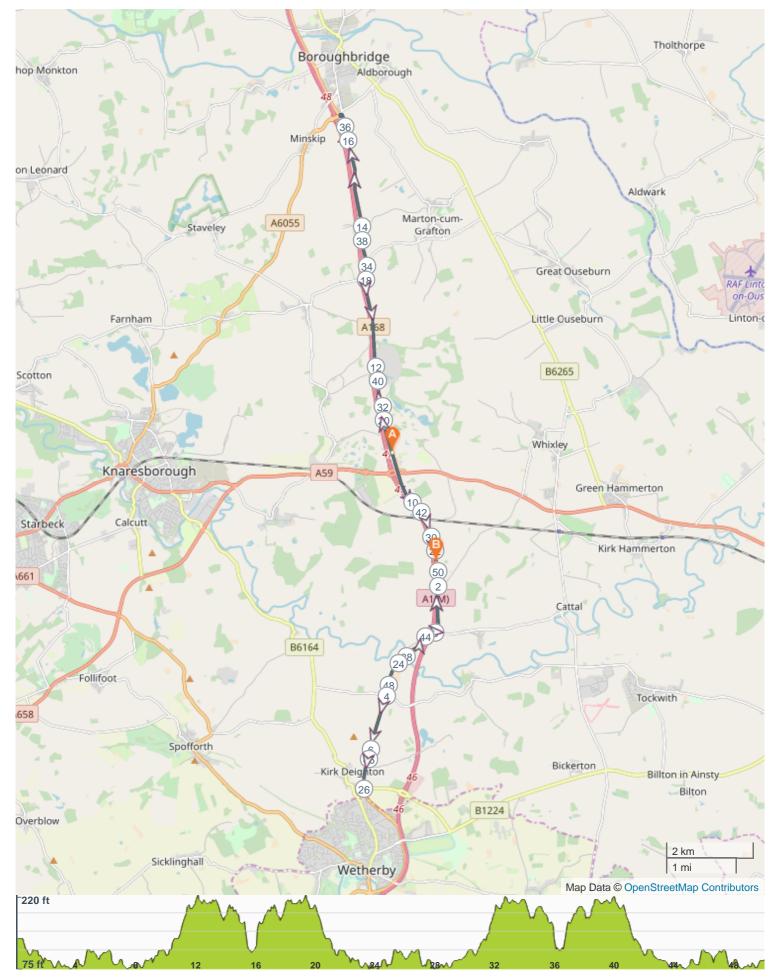

### ROUTE INFORMATION

| ROUTE LENGTH | 50.072 miles                                     |
|--------------|--------------------------------------------------|
| ASCENT       | 1450 ft                                          |
| DESCENT      | 1492 ft                                          |
| HILLS        | <b>↑</b> 34.3%   <b>↓</b> 35.0%   <b>→</b> 30.7% |
| TERRAIN      | Road 🕰                                           |
| START        | LAT: 54.013300, LNG: -1.377646                   |
|              |                                                  |

## **ROUTE DIRECTIONS**

| No | Miles  | Turn | Directions                           |
|----|--------|------|--------------------------------------|
| 1  | 0.000  |      | Start on A168                        |
| 2  | 2.663  | R    | At roundabout, take exit 1           |
| 3  | 2.690  | Ľ    | Turn sharp right                     |
| 4  | 2.705  |      | At roundabout, take exit 2 onto A168 |
| 5  | 3.076  |      | At roundabout, take exit 1 onto A168 |
| 6  | 5.355  |      | Enter roundabout                     |
| 7  | 7.682  | Я    | At roundabout, take exit 2 onto A168 |
| 8  | 8.042  | R    | At roundabout, take exit 1 onto A168 |
| 9  | 8.065  | R    | Turn slight left onto A168           |
| 10 | 15.571 | R    | Enter roundabout                     |
| 11 | 23.177 |      | At roundabout, take exit 3 onto A168 |
| 12 | 23.570 |      | At roundabout, take exit 1 onto A168 |
| 13 | 25.849 |      | Enter roundabout                     |
| 14 | 28.256 | R    | At roundabout, take exit 2 onto A168 |
| 15 | 28.616 | R    | At roundabout, take exit 1 onto A168 |
| 16 | 28.639 | R    | Turn slight left onto A168           |
| 17 | 36.145 | R    | Enter roundabout                     |
| 18 | 43.751 |      | At roundabout, take exit 3 onto A168 |
| 19 | 44.144 |      | At roundabout, take exit 1 onto A168 |
| 20 | 46.423 |      | At roundabout, take exit 4 onto A168 |
| 21 | 48.750 | Я    | At roundabout, take exit 2 onto A168 |
| 22 | 49.110 | R    | At roundabout, take exit 1 onto A168 |
| 23 | 49.132 | R    | Turn slight left onto A168           |
| 24 | 50.072 |      | FINISH                               |