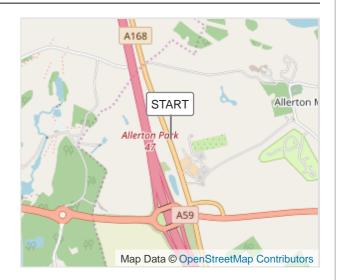

### ROUTE INFORMATION

| ROUTE LENGTH | 50.072 miles                                     |
|--------------|--------------------------------------------------|
| ASCENT       | 1450 ft                                          |
| DESCENT      | 1492 ft                                          |
| HILLS        | <b>↑</b> 34.3%   <b>↓</b> 35.0%   <b>→</b> 30.7% |
| TERRAIN      | Road 🕰                                           |
| START        | LAT: 54.013300, LNG: -1.377646                   |
|              |                                                  |

## NOTES

CTT Course Number. AW 50 20th July 2019.