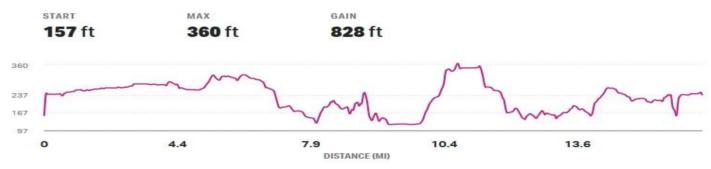

### Course K21/18e

- Start on B4176 at splay of T-junction at Stableford crossroads shortly before TFM Farm Machinery
- Proceed west to island junction at Sutton Maddock garage (3.68)
- Take first exit along A442 towards Bridgnorth to first island NAVIGATE ISLAND WITH CARE (10.02)
- Take first exit up Hermitage Hill to island junction with A454 (10.73)
- Take second exit along A454 towards Wolverhampton to Rudge Heath island (15.28)
- Take first exit to proceed west along B4176 to finish at entrance to (closed) The Folley Inn car park (17.42)