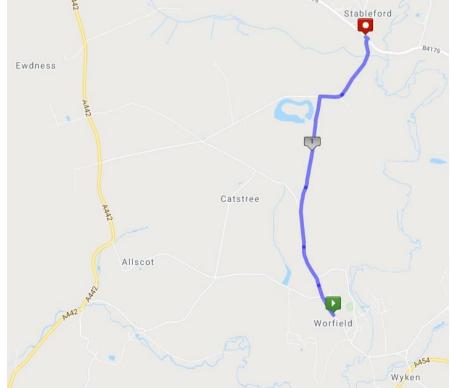

#### **Headquarters**

HQ is Worfield Cricket Club WV15 5JZ, off the A454 at Grid Reference SO755958 on Landranger 138.

Leave the A454 opposite "The Wheel" Public House and follow the lane, taking the left fork past the Village Hall for <sup>3</sup>/<sub>4</sub> mile. The Cricket Club is on the left at the top of the hill.

## To start line

- Turn left out of Cricket Club car park.
- At Y-shaped take right-
- At T-junction
- Follow lane Stableford
- Distance to

fork in road hand lane turn right towards B4176. start: 1.9 miles