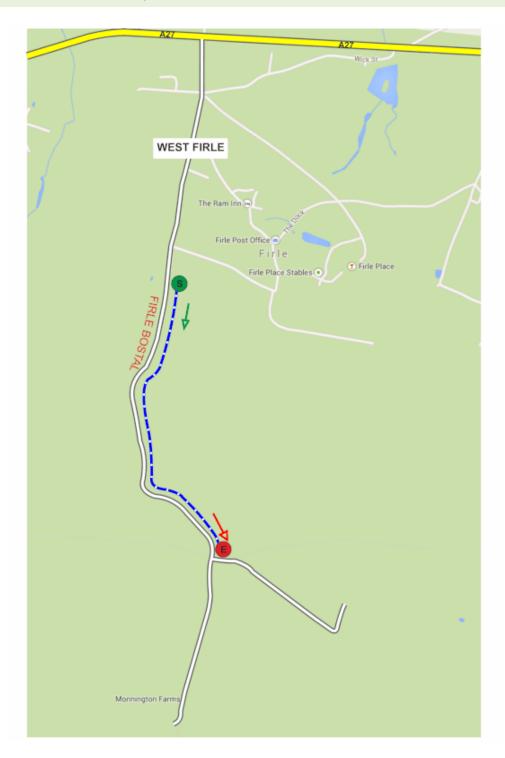

## Course Details GH/84 – Firle Bostal, Firle

Many thanks to Mike O'Gorman (Worthing Excelsior CC) who has mapped all the London South courses. These course details can be viewed or downloaded from the Sussex CA website www.sussexca.org.uk/gh84.html

| OS Ref   | Course GH/84                                                                                              | Distance |
|----------|-----------------------------------------------------------------------------------------------------------|----------|
| TQ465070 | <b>START</b> just south of last house on left in Firle Bostal (an unclassified road leading from the A27) | 00.00 yd |
|          | Proceed along Firle Bostal in a southerly direction and climb to <b>FINISH</b> just before junction       | 1433 vd  |

TQ468059 with the South Downs Way