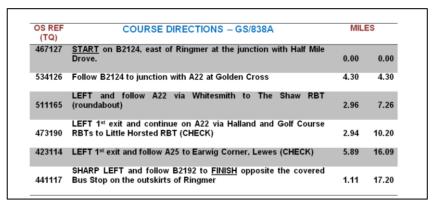

## Over 17.2 miles on Course GS/838a

Timekeepers: Mick Kilby & Richard Meed

A Gentlemen's Grand Prix is for teams comprising one veteran and one other rider. The veteran is paced round the course by his/her partner but may overtake 200 yards before the finish line (time taken as the second of the two riders crosses the line). Two veterans may form a team but one must be pacer and one the designated veteran. With the exception of fastest pair on actual, all results are handicap times based on CTT standard target times for the paced rider.

#### Course GS/838A