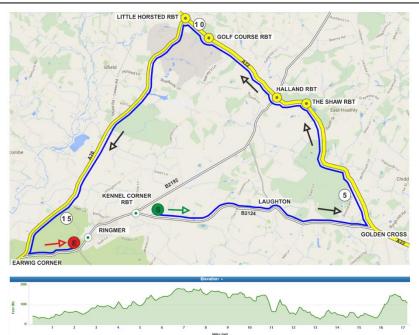

## Over 17.2 miles on Course GS/838a

Timekeepers: Mick Kilby & Richard Meed

A Gentlemen's Grand Prix is for teams comprising one veteran and one other rider. The veteran is paced round the course by his/her partner but may overtake 200 yards before the finish line (time taken as the second of the two riders crosses the line). Two veterans may form a team but one must be pacer and one the designated veteran. With the exception of fastest pair on actual, all results are handicap times based on CTT standard target times for the paced rider.

#### Course GS/838A