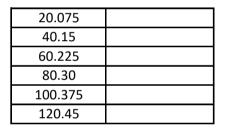

Eccles Road to Croxton Interchange Circuit

Circuit No. 1 Circuit No. 2 Circuit No. 3 Circuit No. 4 Circuit No. 5

Total at end of Eccles Road to Croxton Circuit

End of Eccles Road Circuit to Browick Circuit