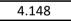

Total at end of last complete circuit

Finished at Timekeeper No.

Total Distance in 2019 C.C.Breckland 12 hr TT

| 20.705  |  |
|---------|--|
| 41.41   |  |
| 62.115  |  |
| 82.82   |  |
| 103.525 |  |

0.153