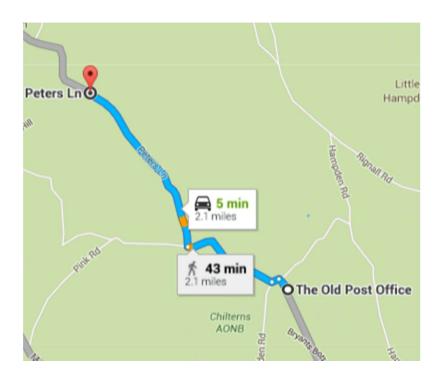

## PLEASE REMEMBER THE CLOCKS GO FORWARD 1 HOUR AT 1AM ON 31<sup>ST</sup> MARCH

HQ

**HQ to Start Map** 

The HQ is approximately 2.2 miles to the start of the course. All riders to leave at least 15mins to get from HQ to start of course.