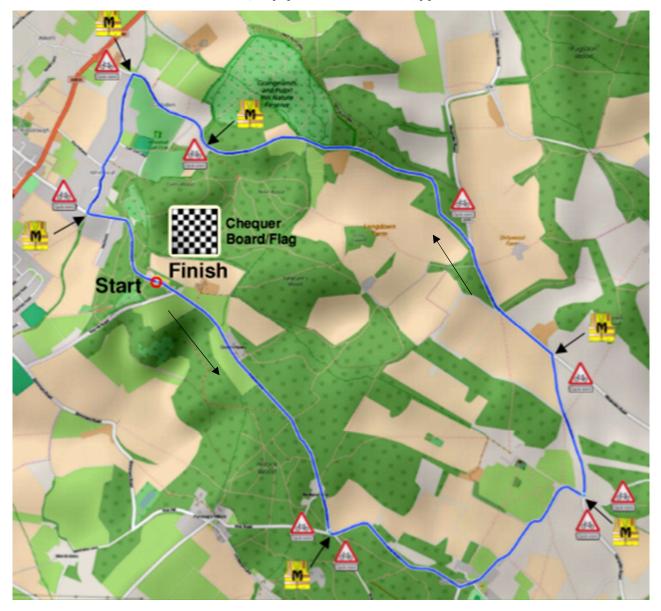

#### Course

HCC212- Whiteleaf Hilly TT - three laps www.strava.com/segments/1389181

#### Course Description HCC212 Whiteleaf Hilly (3 laps)

Start at the top of Whiteleaf Hill by the water tower. Proceed south-east to crossroads

Turn left (M1) and continue through Great Hampden to Little Hampton cross roads

Turn left (M2) and proceed to "T" junction

Turn left (M3) (care) and proceed to fork in road

Turn left (M4) over Longdown Hill to the junction on left by the golf course

Turn left (M5) at golf course to Whiteleaf

Turn left (M6) to the top of Whiteleaf Hill to finish at start point (end of first circuit)

Repeat course (end of second circuit)

Repeat course (end of third circuit) where finish by the water tower

6.95 miles / lap (20.85 miles for 3 lap)