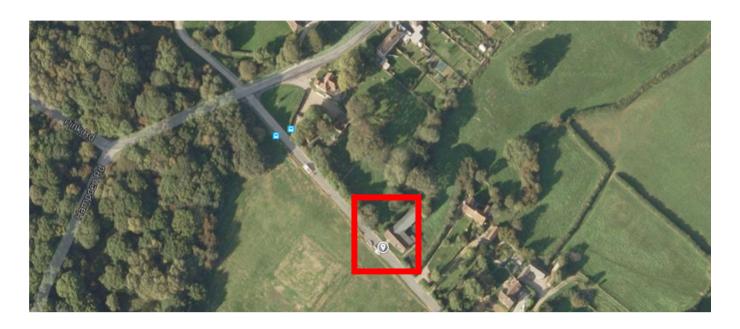

## PLEASE REMEMBER THE CLOCKS GO FORWARD 1 HOUR AT 1AM ON 31<sup>ST</sup> MARCH

HQ

**HQ to Start Map** 

The HQ is approximately 2.2 miles to the start of the course. All riders to leave at least 15mins to get from HQ to start of course.