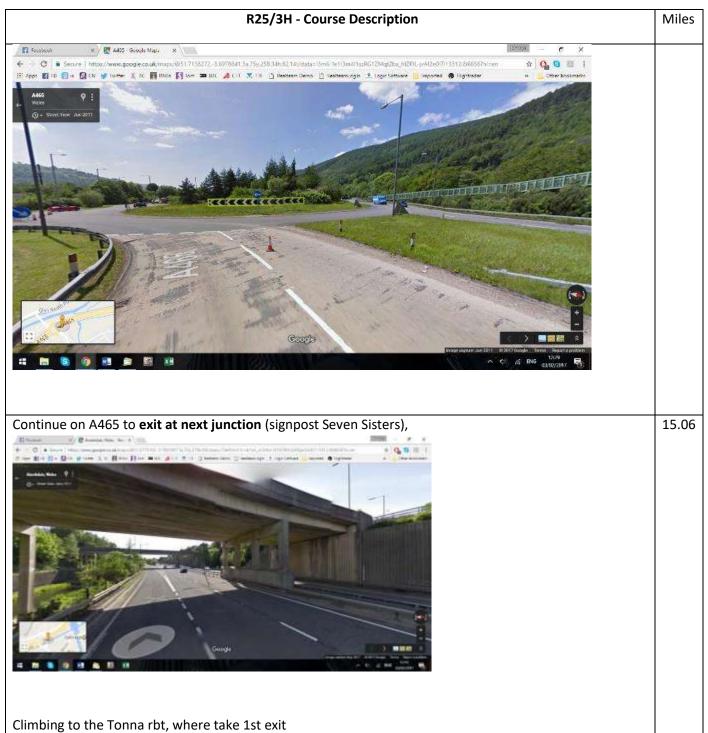

### **The Course**

Full length video: https://www.youtube.com/watch?v=L8KQ1sv3Lhg&feature=youtu.be

| R25/3H - Course Description                                                                                                                                                                                                                                                                                                                                                                                                                                                                                                                                                                                                                                                                                                                                                                                                                                                                                                                                                                                                                                                                                                                                                                                                                                                                                                                                                                                                                                                                                                                                                                                                                                                                                                                                                                                                                                                                                                                                                                                                                                                                                                    | Miles |
|--------------------------------------------------------------------------------------------------------------------------------------------------------------------------------------------------------------------------------------------------------------------------------------------------------------------------------------------------------------------------------------------------------------------------------------------------------------------------------------------------------------------------------------------------------------------------------------------------------------------------------------------------------------------------------------------------------------------------------------------------------------------------------------------------------------------------------------------------------------------------------------------------------------------------------------------------------------------------------------------------------------------------------------------------------------------------------------------------------------------------------------------------------------------------------------------------------------------------------------------------------------------------------------------------------------------------------------------------------------------------------------------------------------------------------------------------------------------------------------------------------------------------------------------------------------------------------------------------------------------------------------------------------------------------------------------------------------------------------------------------------------------------------------------------------------------------------------------------------------------------------------------------------------------------------------------------------------------------------------------------------------------------------------------------------------------------------------------------------------------------------|-------|
| to Hirwaun rbt A465 to take first exit.                                                                                                                                                                                                                                                                                                                                                                                                                                                                                                                                                                                                                                                                                                                                                                                                                                                                                                                                                                                                                                                                                                                                                                                                                                                                                                                                                                                                                                                                                                                                                                                                                                                                                                                                                                                                                                                                                                                                                                                                                                                                                        |       |
|                                                                                                                                                                                                                                                                                                                                                                                                                                                                                                                                                                                                                                                                                                                                                                                                                                                                                                                                                                                                                                                                                                                                                                                                                                                                                                                                                                                                                                                                                                                                                                                                                                                                                                                                                                                                                                                                                                                                                                                                                                                                                                                                |       |
| Continue along A465 to Blaengwrach roundabout (McDonalds) to take second exit (straight on).                                                                                                                                                                                                                                                                                                                                                                                                                                                                                                                                                                                                                                                                                                                                                                                                                                                                                                                                                                                                                                                                                                                                                                                                                                                                                                                                                                                                                                                                                                                                                                                                                                                                                                                                                                                                                                                                                                                                                                                                                                   | 7.169 |
| The state of the s |       |
| Continue on A465 to Resolven roundabout to take third exit (straight on)                                                                                                                                                                                                                                                                                                                                                                                                                                                                                                                                                                                                                                                                                                                                                                                                                                                                                                                                                                                                                                                                                                                                                                                                                                                                                                                                                                                                                                                                                                                                                                                                                                                                                                                                                                                                                                                                                                                                                                                                                                                       | 10.18 |
|                                                                                                                                                                                                                                                                                                                                                                                                                                                                                                                                                                                                                                                                                                                                                                                                                                                                                                                                                                                                                                                                                                                                                                                                                                                                                                                                                                                                                                                                                                                                                                                                                                                                                                                                                                                                                                                                                                                                                                                                                                                                                                                                |       |