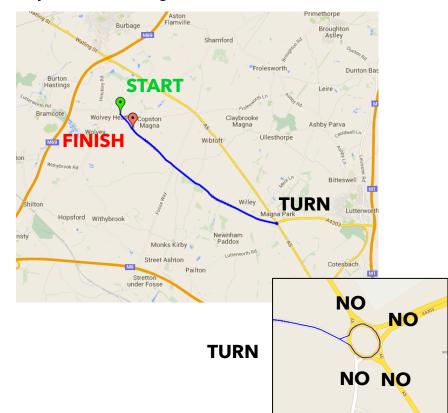

# **Course description K41/10**

### 0 miles

Start in Cloudesley Bush Lane (signposted A427 Lutterworth) southeast of Wolvey Island (Axe & Compass) at second last catseye on first layby on left. Proceed southeast

# 5.2 miles

At island at junction with A5/A427 (Cross in Hand) Encircle island; taking

### 10 miles

Finish at road drain on left just west of tree about 330 yards before driveway to Wolvey Heath farm

# **Course map**

Remember the onus is on the competitor to know the course - there are marshals but make sure you take the right exit at the turn!