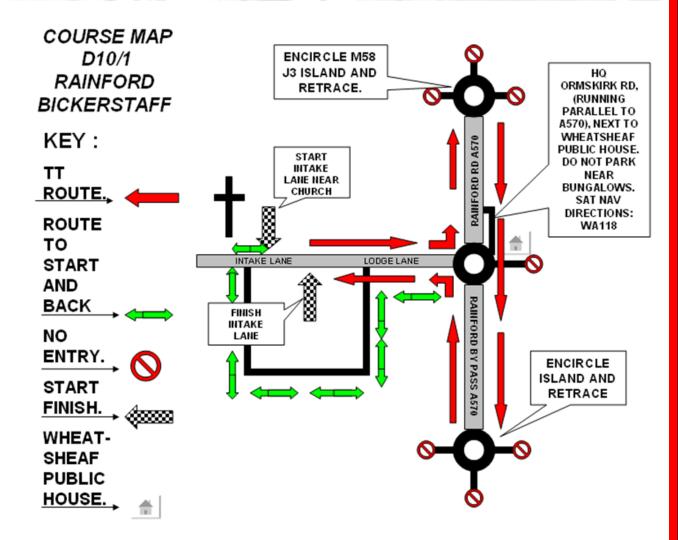

## D10/1 GOURSE MAP

DO NOT PASS THE START OR FINISH ON YOUR WAY OUT OR BACK! FOLLOW THE ROUTE SHOWN ON THE MAP BY THE GREEN ARROWS. KEEP IN SINGLE FILE!!

PLEASE KEEP AWAY FROM THE BUNGALOWS IN THE HQ AREA. PARK
VEHICLES AT THE FAR END OF THE ROAD. RESIDENTS HAVE COMPLAINED
ABOUT CYCLISTS URINATING IN THIS AREA. ANYONE FOUND WILL BE
DISQUALIFIED.

HEADQUARTERS: SAT NAV DIRECTIONS: WA11 7TA.

ORMSKIRK RD, RUNNING PARALLEL TO A570 RAINFORD RD. NEXT TO THE OLD WHEATSHEAF PUBLIC HOUSE.(SEE COURSE MAP.)