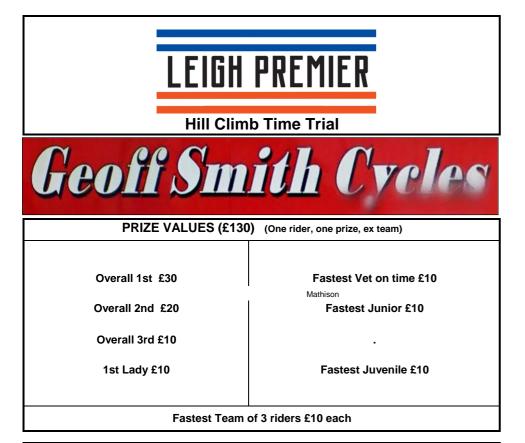

| FASTEST<br>POSITIONS    | NAME          | TIME | FASTEST<br>POSITIONS | NAME  | TIME |
|-------------------------|---------------|------|----------------------|-------|------|
| 1st Place (£30)         |               |      | 1st Vet (£10)        |       |      |
| 2nd Place (£20)         |               |      | 1st Lady (£10)       |       |      |
| 3rd Place (£10)         |               |      | 1st Junior (£10)     |       |      |
|                         | TEAM/CLUB NAM | 1E   | RID                  | TIMES |      |
|                         |               |      |                      |       |      |
| Team of 3               |               |      | #1                   |       |      |
| Team of 3<br>(£10 each) |               |      |                      |       |      |