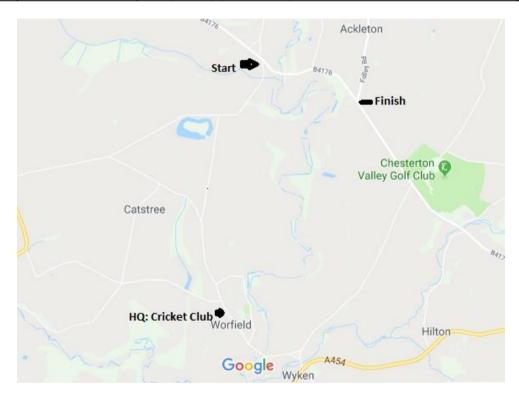

### **Headquarters**

HQ is Worfield Cricket Club WV15 5JZ, off the A454 at Grid Reference SO755958 on Landranger 138. Leave the A454 opposite "The Wheel" Public House and follow the lane, taking the left fork past the Village Hall for ¾ mile. The Cricket Club is on the left at the top of the hill.

#### **Course**

#### **Emergency course - K21/18E**

Note different start and finish points to normal due to traffic lights on Ackleton bridge. Distance to start is two miles - please allow 15 minutes. Follow signs to Stableford

| Grid ref   | Details                                                                      | Distance |
|------------|------------------------------------------------------------------------------|----------|
|            | Start 0.1 mile NW of Ackleton bridge at T junction on left to Cranmere at    | 0        |
| SO 759 983 | Stableford crossroads just before climb to Telford Farm Machinery (WV15 5LS) |          |
|            |                                                                              | 6.5      |
| SJ 720 024 | At island junction with A442 at Sutton Maddock garage take first exit (A442) |          |
|            |                                                                              | 10       |
| SO 721 931 | At first island Take first exit (the Hermitage hill)                         |          |
|            |                                                                              | 10.6     |
| SO 795 956 | At island junction with A454 take second exit (A454)                         |          |
|            |                                                                              | 15       |
| SO 721 931 | At island junction with B4176 take first exit (B4176)                        |          |
|            |                                                                              | 17.4     |
| SO 769 979 | Finish at the Folly Inn (closed) (WV15 5LR)                                  |          |