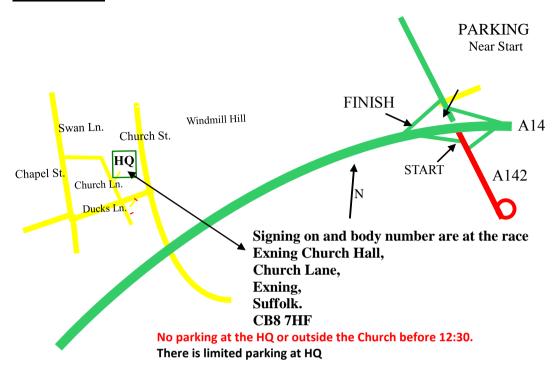

#### **LOCAL RULES:**

**START** (OS: TL 635,659) at paint mark on A142 just before slip road to A14 westbound. Proceed onto slip road to join A14. Continue on A14 westbound and after approximately 5 miles **KEEP IN LEFT LANE** to join A11 where the A14 diverges. **NOTE: You must NOT stay in the middle lane**. *If you do you will stay on the A14, go off course and BE AT HIGH RISK FROM PASSING VEHICLES. Continue to Four Went Ways where take slip road (M) for A1307 to elevated roundabout (12.54 mls). Circle roundabout taking 4th exit (M) to re-join A11 northbound.

Retrace via A11 and A14 to FINISH (OS: TL 632,659) at 4th drain cover on slip road to A142.* 

Incorporating
Comet Cycling Club
Crescent Wheelers C. C.
University Cycling Club

PROMOTED FOR AND ON BEHALF OF CYCLING TIME TRIALS UNDER THEIR RULES AND REGULATIONS