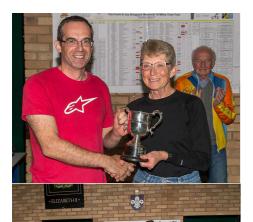

Martin Keable narrowly pipped Roger Reed to the Frank Sheppard Improvement Trophy, just 7 seconds between them.

Well done to Charlie Stockham, aged 14, who with 2-up partner, dad Jamie, improved 5 mins on their 2016 time, jumping from 29 to 25 mins