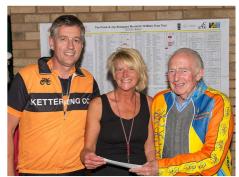

Road bike event winner Colin Sturgess Metaltek Kuota

Photos kindly supplied by www.kimroyphotography.co.uk

2-up event winners & Mick Hodson Bedfordshire Road RT

Mercedes Trophy

Five of the winning "fastest team of 7" Kate, Rich, (Bernard), Mark, Gav, Henry DRAG2ZERO