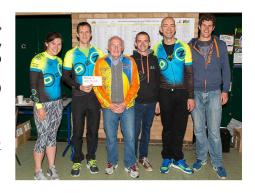

Road bike event winner Colin Sturgess Metaltek Kuota

Photos kindly supplied by www.kimroyphotography.co.uk

2-up event winners & Mick Hodson Bedfordshire Road RT

Mercedes Trophy

Five of the winning "fastest team of 7" Kate, Rich, (Bernard), Mark, Gav, Henry DRAG2ZERO

(Missing from the pic, Jon & Paul)

Photo kindly supplied by www.kimroy-photography.co.uk