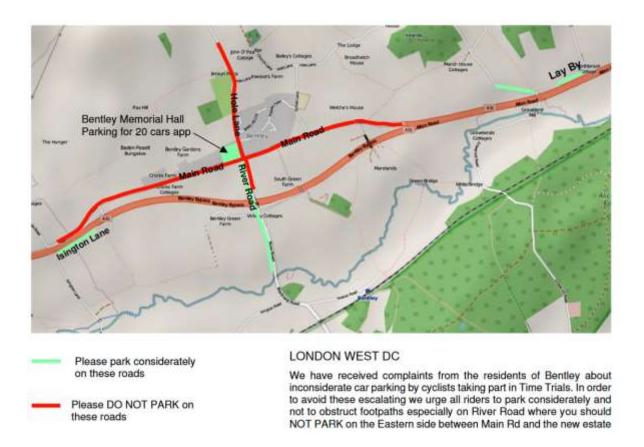

#### **IMPORTANT NOTES**

- Please respect the local residents of Bentley by parking considerately. Do not park on the road
  near the headquarters, even for a short period of time. Please adhere to the guidance on the
  parking diagram included. If we receive complaints, we may lose Bentley Memorial Hall as an
  option for the HQ. This could potentially mean the end of up to 20 open events on the course
  during the year.
- Please respect the volunteers from Charlotteville CC and the timekeepers who are giving up their time to help out.
- Please **sign on** and collect your numbers from the headquarters, and **sign out** as soon as possible after finishing.
- This event **may be subject to a Doping Control** It is your responsibility to check by returning to the HQ as soon as possible after you finish.
- No cleats or bikes in in the hall.
- Please allow at least 10 minutes to get to the start.
- The start is on the opposite side of the carriageway from the HQ. Riders should only use
  designated crossing points and must not climb over the central reservation. Anyone seen doing
  so will be disqualified from the event.
- No vehicles, except those of the timekeepers, shall be parked at the start or finish
- Please take care when riding on the course, both whilst racing and before and after the event. Any rider observed and reported for dangerous riding is liable to disqualification.

#### **ADDITIONAL NOTES**

Car parking is available at the HQ and in the lay-bys past the finishing point.

To reach the start from the HQ in Bentley, go eastwards through the village to join the A31, cross to the right hand lane after 850 yards (there are lane markings) and then cross over to the South side of the A31 at the Gravel Hill road junction just short of the 'Bull' PH and continue for 760 yards to the lay-by start point.