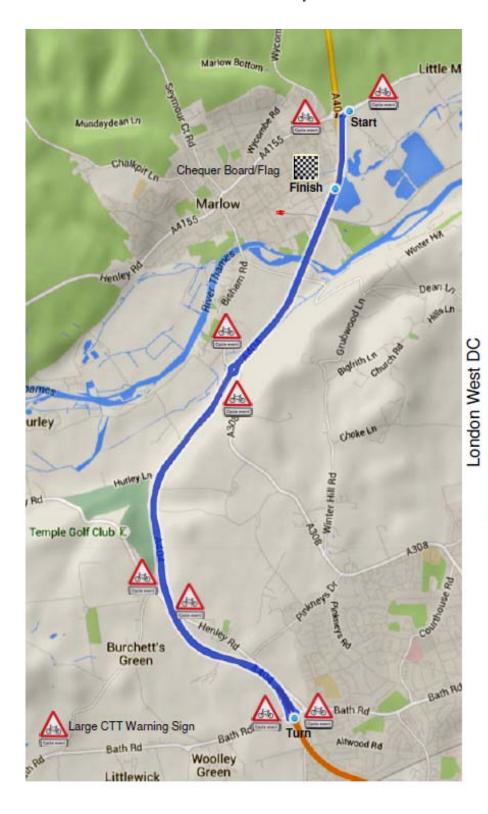

## **Course Map**

Mandatory sign requirements for ALL CTT events held on H10/22 Marlow

#### **Course Description**

#### Course Description :

863877. Start on the A4155 on the eastern side of the junction with the A404 at lamp post number 90, 72 yards westward of the entrance to an unclassified road signposted 'Lexmark' 0.00 miles

Proceed westward on the A4155 to the flyover roundabout junction with the A404. 0.10 miles. Bear left (CARE, give way to traffic from the right) and take the slip road to join the A404.

850846. Continue on the A404 over the river Thames bridge to the roundabout junction with A308 2.14 miles. Give way to traffic from the right and take the second exit to continue southwards on A404

843819. Continue on the A404 and straight on PAST the slip road leading to the A4130 3.55 miles

858807. Bear left up the slip road to join the A4 at Maidenhead Thicket roundabout 5 miles. Riders must give way to traffic from the right already on the roundabout and be vigilant to traffic joining the roundabout from the east side on the A4. Circle the roundabout and take the 4th exit to rejoin the A404 (Take Care - fast moving traffic from the right on the A404 coming off the A404M) 5.33 miles.

843819 Continue northwards on A404 and straight on PAST the slip road leading to A4130 6.45 miles.

850846 Continue to the roundabout junction with A308. (Care on very fast descent into the roundabout). Give way to traffic from the right and be vigilant to traffic joining the roundabout from the left from Bisham Village. Take the second exit on the A404. 8.52 miles

859860. Continue on A404 to finish at a small yellow sign (No Parking on the verge at any time) 25 yards north of and past the 'Globe' sign situated within the Business Park parallel to the A404 10.00 miles.

On finishing riders MUST continue on the A404 and take the slip road leading up to the A4155.