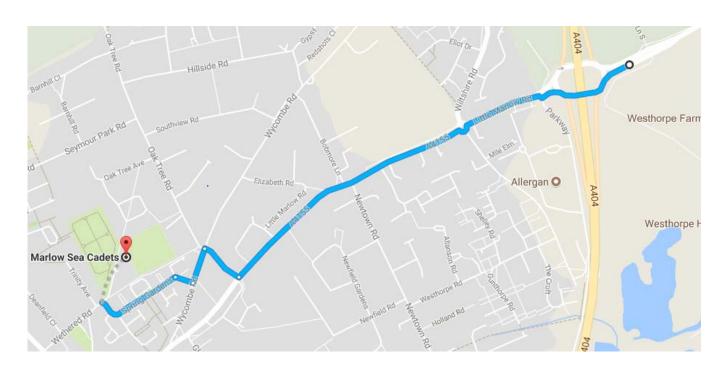

#### **HQ** to Start

The HQ to the start is 1.1miles ~10min cycle.

There is no parking at the start area.