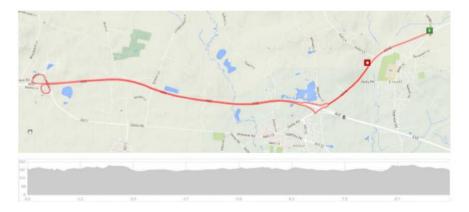

| 1.8      |
| A511 Slip road exit Foston                                                                   | 5.0      |
| Roundabout. 1st exit at roundabout, over bridge                                              | 5.2      |
| 1 <sup>st</sup> exit at roundabout, left                                                     | 5.4      |
| Rejoin A50 eastbound.                                                                        | 5.65     |
| Slip road exit, Hilton A516                                                                  | 9.0      |
| Willowpit Lane Roundabout, 2nd exit and follow A516 north to Derby                           | 9.15     |
| Finish 80 yards before Ashe Lane, Etwall                                                     | 10.05    |



#### Prizes.

Stafford Road Club & BorntoBike/Bridgtown Cycles RT will award the following prizes to the winners of the following categories on the day.

| BDCA | Women  | Men    |
|------|--------|--------|
| 1st  | £30.00 | £30.00 |
| 2nd  | £20.00 | £20.00 |
| 3rd  | £10.00 | £10.00 |

| Overall | Women  | Men    |
|---------|--------|--------|
| 1st     | £30.00 | £30.00 |
| 2nd     | £20.00 | £20.00 |
| 3rd     | £10.00 | £10.00 |

| Mixed team of 3 | £20/rider |
|-----------------|-----------|

### One prize per rider

Women's Prizes will be presented in the HQ at approx. 15:20 & Men's Prize presentation will be in the HQ at approx. 16:50





Stafford RC and BorntoBike RT hope you all have a safe and successful ride

### Directions to the HQ:

In the centre of the village turn int