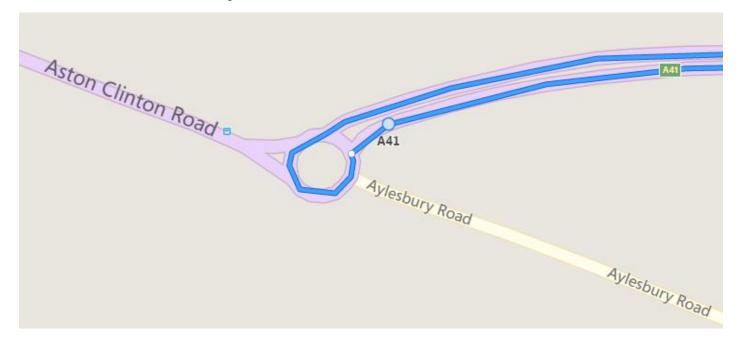

#### Roundabouts

Please keep your head up at all times. At roundabouts the traffic coming from the right has priority over you, so please give way. In particular the first one at the bottom of the off slip road does not have good line of sight for traffic coming from the right so please take great care here. Make yourself familiar with the layout of the 1<sup>st</sup> roundabout as riders all too frequently go wrong and waste a fast time.