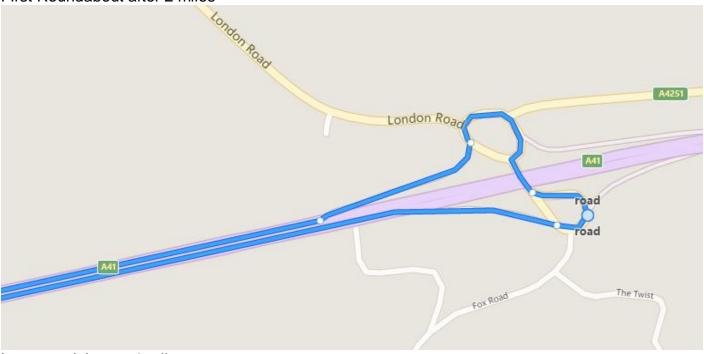

#### HQ to start route

Please note that one of the 3 miles is up a steep hill so allow at least 15 minutes to get to the start from the HQ. It does provide a good warn-up.

Last roundabout – 2 miles to go

#### Roundabouts

Please keep your head up at all times. At roundabouts the traffic coming from the right has priority over you, so please give way. In particular the first one at the bottom of the off slip road does not have good line of sight for traffic coming from the right so please take great care here. Make yourself familiar with the layout of the 1<sup>st</sup> roundabout as riders all too frequently go wrong and waste a fast time.