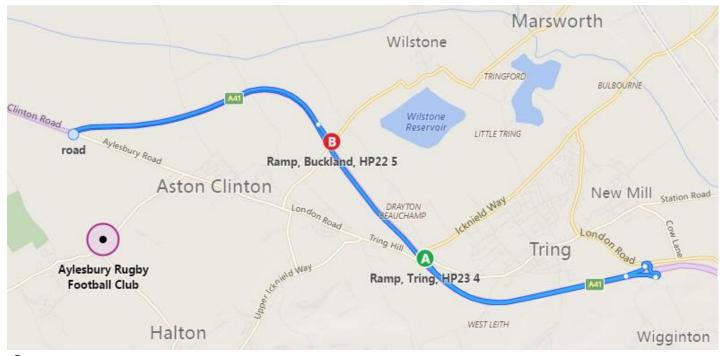

# F11/10 (Tring & Aston Clinton by-passes)

# **Course Details**

**Start (A on Map)** on southbound slip road to A41 on the Western Tring junction approximately 40 yards from the start of the slip road.

Proceed along A41 to come off at first slip road (Eastern Tring junction) to

**Turn** (approximately 2.0 miles) by taking 4th exit out of roundabout and under the A41, going around 2nd roundabout to take 2nd exit back onto the A41 westbound and continue past all junctions to roundabout at end of Aston Clinton by-pass to

**Turn** (7.87 miles) by taking 3rd exit out of roundabout back along the by-pass, again ignoring College Road junction to

**Finish (B on Map)** on Buckland slip road 9 yards south-east of manhole cover on grass verge, about 91 yards north-west of (i.e. before) separation of slip road and main carriageway, also about 460 yards north-west of the B489 overbridge.

Finishing riders MUST leave the main carriageway at the START of the exit slip road to B489. Failure to do so will be recorded as DNF and no time given