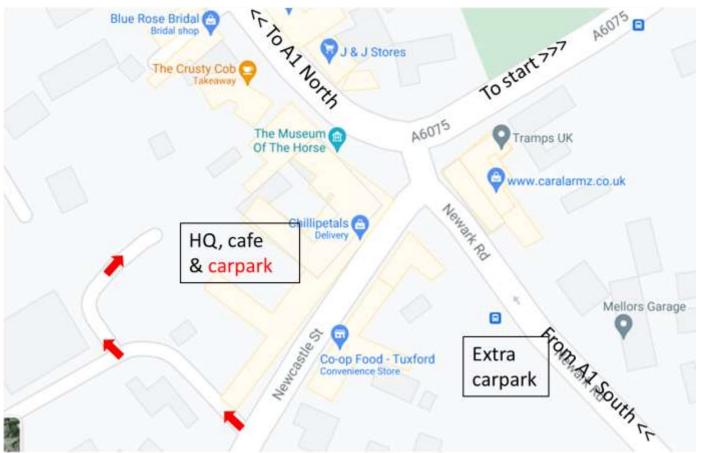

## HQ this year will be in Tuxford Centre

## Parking is only encouraged in two locations:

- Carpark behind Chilli Petals Café off Newcastle Street NG22 0LT
- 2. Numbers to be collected and between the carpark and the café courtyard
- 3. Public carpark on Newark Rd, opposite Mellors Garage

PLEASE DO NOT PARK ON THE SIDE OF THE ROAD, ESPECIALLY DO NOT PARK ON NEWCASTLE STREET WHERE LOCALS USE TO GO TO THE COOP.

Entry to the car park is the first small right turn NOT the low archway, which will smash your bikes on the roof rack if you try.

One portaloo is available in the carpark, please use this in preference to the toilets in the café. Please hand sanitise before and after using the toilet.

The café will be opening early to cater for us, please support them and pop in and by your refreshments after the race.