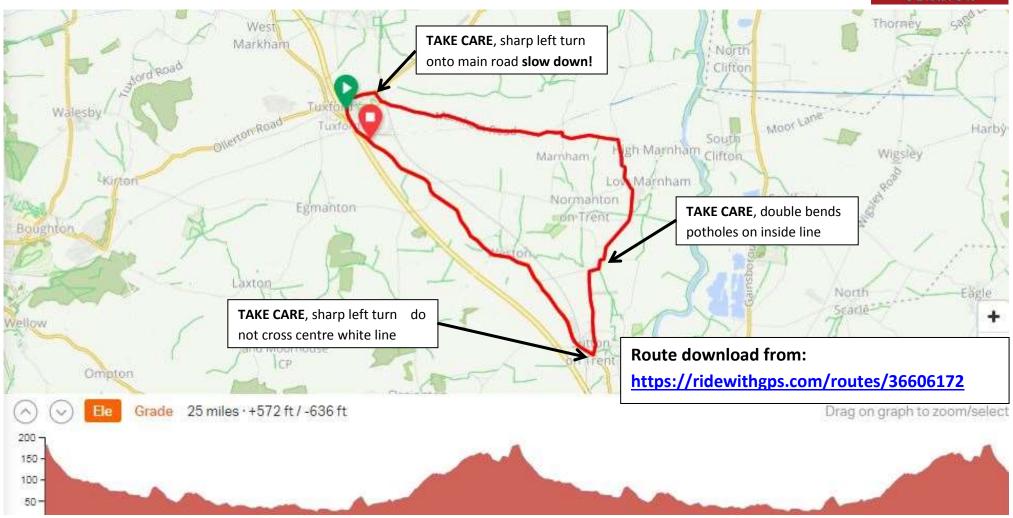

## TUXFORD CLARION CC 3-UP TTT COURSE POLLY TAYLOR'S CIRCUIT - TWO LAPS PLUS EXTRA DROP DOWN THE FIRST HILL

TUXFORD
CLARION

HQ - Chillipetals, Newcastle St, Tuxford, NG22 0LT (car park behind café)

HQ details of Tuxford Clarion 3-up A25/3